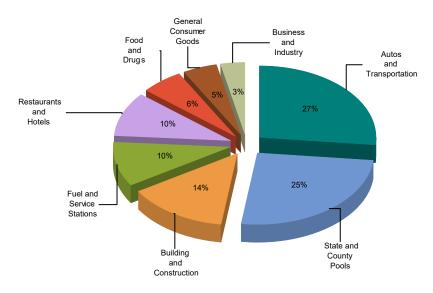

## MAJOR INDUSTRY GROUPS

| Major Industry Group      | <u>Count</u> | <u>1Q23</u> | <u>1Q22</u> | \$ Change | % Change |
|---------------------------|--------------|-------------|-------------|-----------|----------|
| Autos and Transportation  | 44           | 384,103     | 455,667     | (71,564)  | -15.7%   |
| State and County Pools    | -            | 366,153     | 384,773     | (18,620)  | -4.8%    |
| Building and Construction | 13           | 201,119     | 241,119     | (40,000)  | -16.6%   |
| Fuel and Service Stations | 18           | 145,153     | 151,740     | (6,587)   | -4.3%    |
| Restaurants and Hotels    | 90           | 142,415     | 140,774     | 1,641     | 1.2%     |
| Food and Drugs            | 25           | 85,732      | 72,119      | 13,612    | 18.9%    |
| General Consumer Goods    | 326          | 68,878      | 76,458      | (7,580)   | -9.9%    |
| Business and Industry     | 142          | 46,673      | 51,384      | (4,711)   | -9.2%    |
| Transfers & Unidentified  | 7            | 2,491       | 1,062       | 1,429     | 134.6%   |
| Total                     | 665          | 1,442,717   | 1,575,096   | (132,379) | -8.4%    |

## 1Q23 Percent of Total