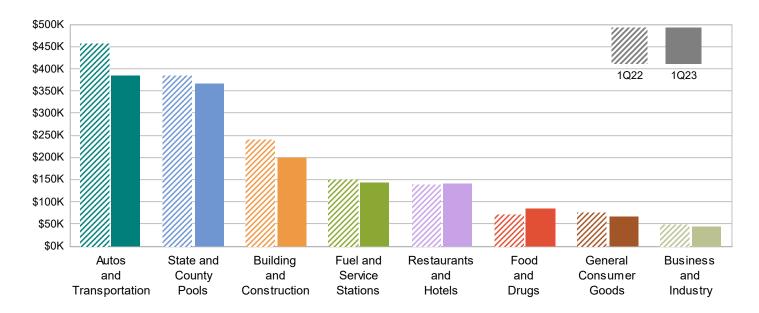

## MAJOR INDUSTRY GROUPS

| Major Industry Group      | <u>Count</u> | <u>1Q23</u> | <u>1Q22</u> | \$ Change | % Change |
|---------------------------|--------------|-------------|-------------|-----------|----------|
| Autos and Transportation  | 44           | 384,103     | 455,667     | (71,564)  | -15.7%   |
| State and County Pools    | -            | 366,153     | 384,773     | (18,620)  | -4.8%    |
| Building and Construction | 13           | 201,119     | 241,119     | (40,000)  | -16.6%   |
| Fuel and Service Stations | 18           | 145,153     | 151,740     | (6,587)   | -4.3%    |
| Restaurants and Hotels    | 90           | 142,415     | 140,774     | 1,641     | 1.2%     |
| Food and Drugs            | 25           | 85,732      | 72,119      | 13,612    | 18.9%    |
| General Consumer Goods    | 326          | 68,878      | 76,458      | (7,580)   | -9.9%    |
| Business and Industry     | 142          | 46,673      | 51,384      | (4,711)   | -9.2%    |
| Transfers & Unidentified  | 7            | 2,491       | 1,062       | 1,429     | 134.6%   |
| Total                     | 665          | 1,442,717   | 1,575,096   | (132,379) | -8.4%    |

## 1Q22 Compared To 1Q23